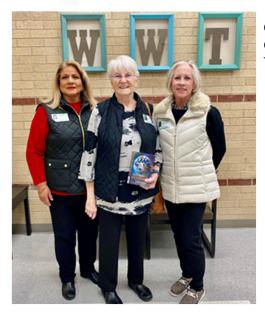

Diana Ridgway attended the Swearing In Ceremony of newly elected GRANT MOODY, Bexar County Commissioner Pct. 3