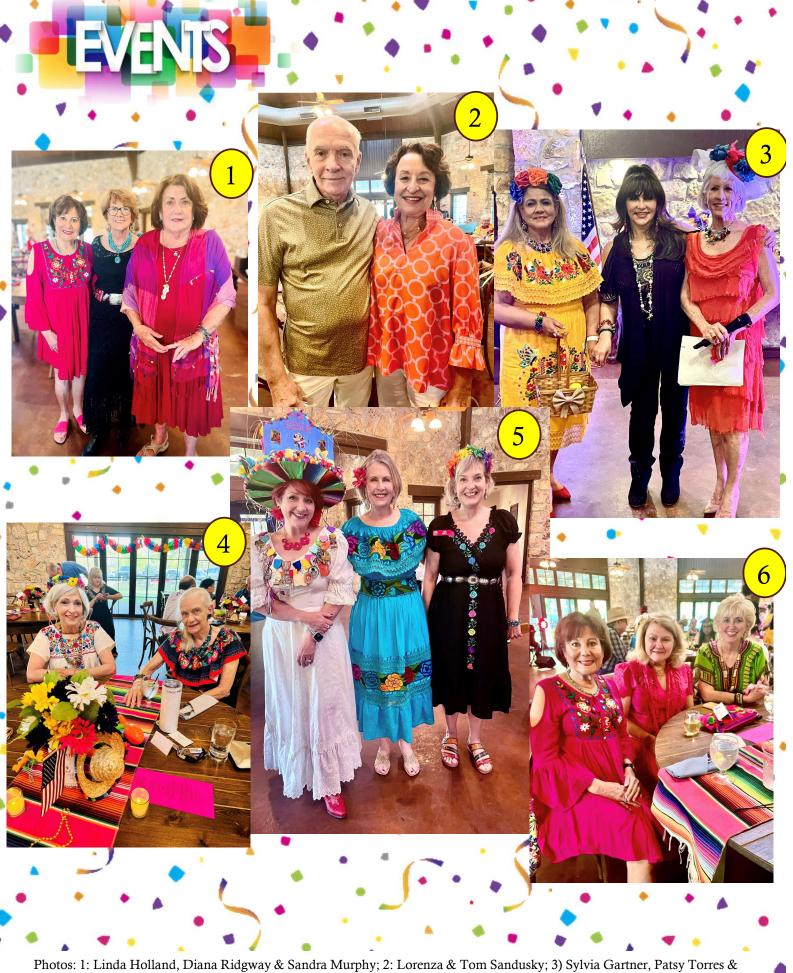

Photos: 1: Linda Holland, Diana Ridgway & Sandra Murphy; 2: Lorenza & Tom Sandusky; 3) Sylvia Gartner, Patsy Torres & Christine Nichol; 4) Kathleen Zurlo & Cynthia Struse; 5: Donna Russell, Carolyn Besselman & Jan Hunt; 6: Linda Holland, Jennifer Mery & Donna Cude