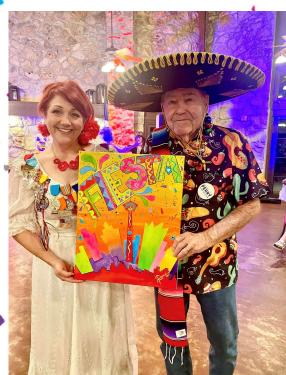

## EVENTS -FIESTA OLE' 2025

King & Queen of Fiesta Ole' 2025 ~ Carolyn Besselman and Neil Smith

Winner of Fiesta Ole' First Annual Commemorative Art piece Neil Smith with artist ~ Donna Russell

Winner of be Summer Bouquet Jenny Sutherland

Photos: 1: Neil & Loretta Smith and Jenny Sutherland; 2: Susanna Moshenek & Steven Stanley; 3: Kate Blair & Jackie Fisher; 4: Yvonne Perez, Becky Perez, Dawn Hartman, Patsy Torres, Sylvia Gartner & Mary Louise York; 5: Susanna Moshenek & Cynthia Smith; 6: John Messenger, Judge Kevin Yeary, Sylvia Gartner & Judge Gina Parker.