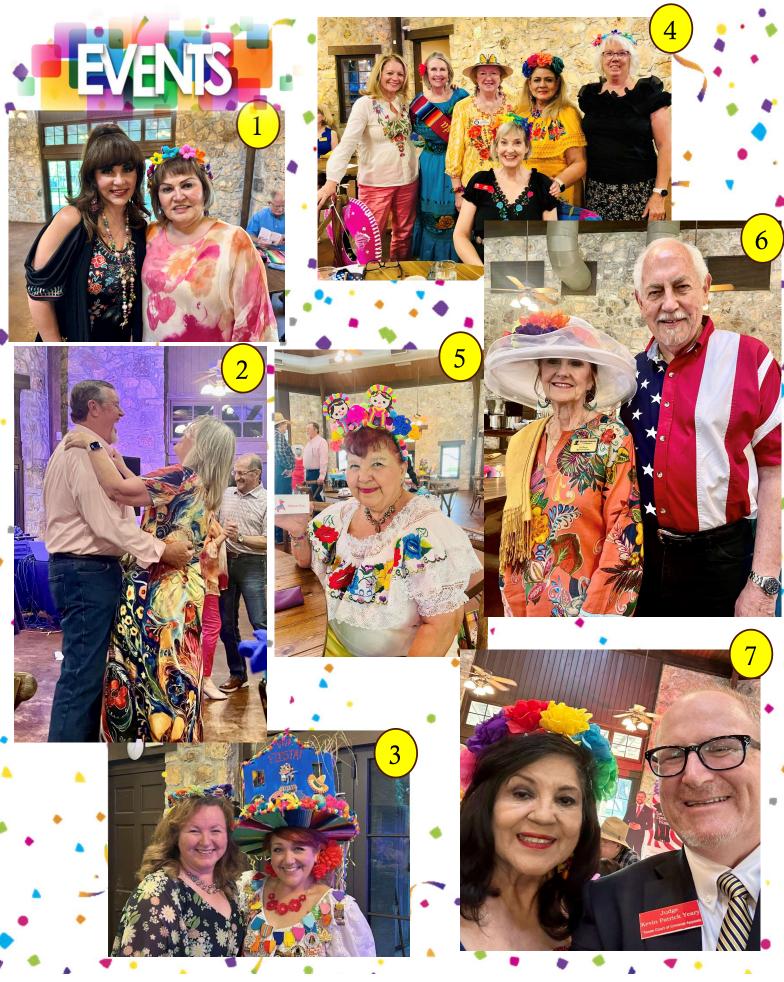

Photos: 1: Patsy Torres & Debbie Orsatti; 2: Larry & Terry Carpenter; 3: Elizabeth Nolan & Donna Russell; 4: Deb Wall, Carolyn Besselman, Carl Van De Walle, Sylvia Gartner, Sally Theil & Jan Hunt; 5: Becky Perez; 6: Michelle & Bill Newman; 7: Mary Louise York & Judge Kevin Yeary