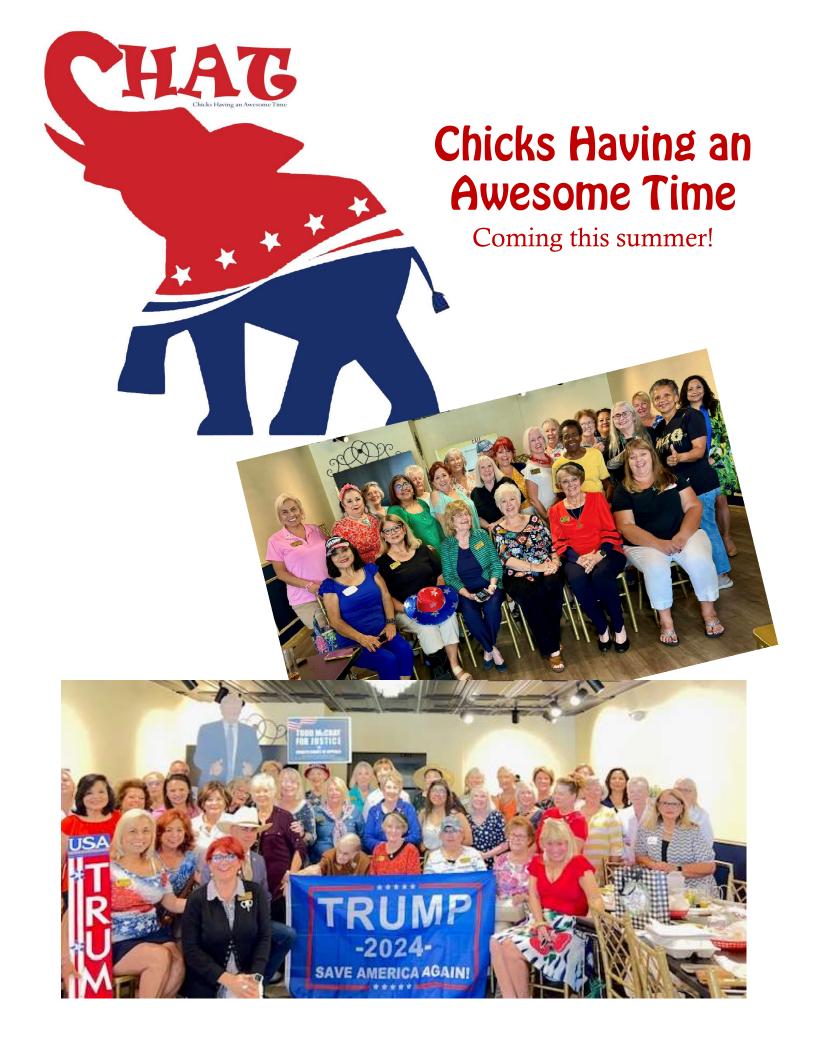

Christine Nichol, SARW President

There will be announcements from Membership Vice President, Terry Carpenter, about this summer's C.H.A.T. (*Chick's Having an Awesome Time*) events, and from Ways and Means Vice President, Sylvia Gartner, about our fall fundraiser. There will also be will be fun volunteer opportunities presented to help "*Meant to Soar*" heal wounded children.