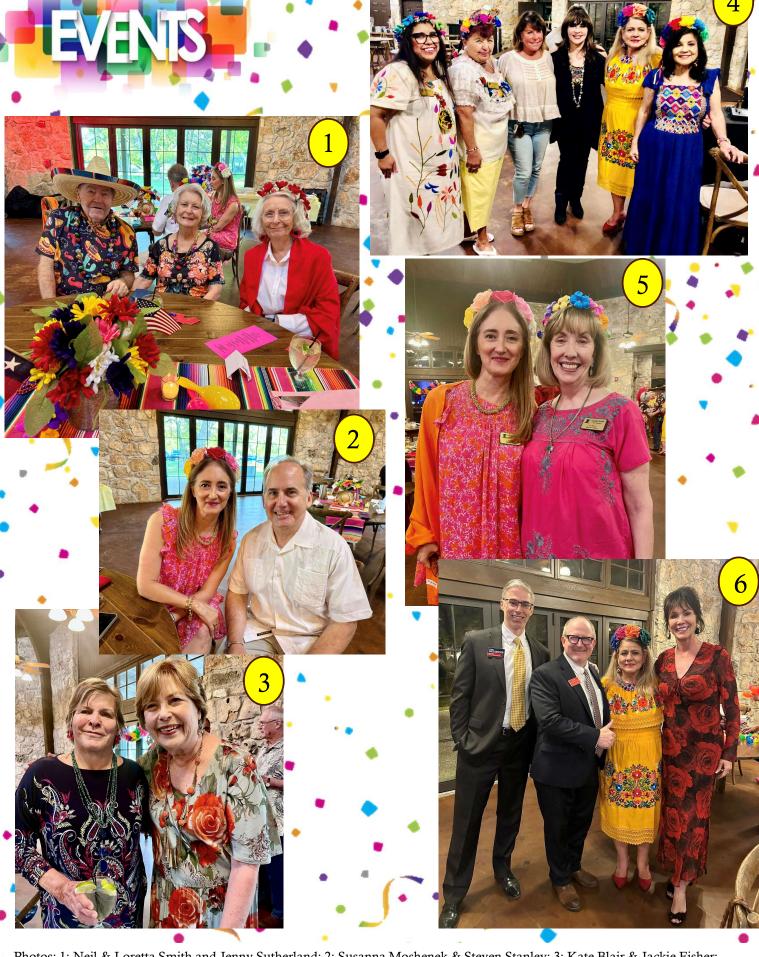

Photos: 1: Neil & Loretta Smith and Jenny Sutherland; 2: Susanna Moshenek & Steven Stanley; 3: Kate Blair & Jackie Fisher; 4: Yvonne Perez, Becky Perez, Dawn Hartman, Patsy Torres, Sylvia Gartner & Mary Louise York; 5: Susanna Moshenek & Cynthia Smith; 6: John Messenger, Judge Kevin Yeary, Sylvia Gartner & Judge Gina Parker.