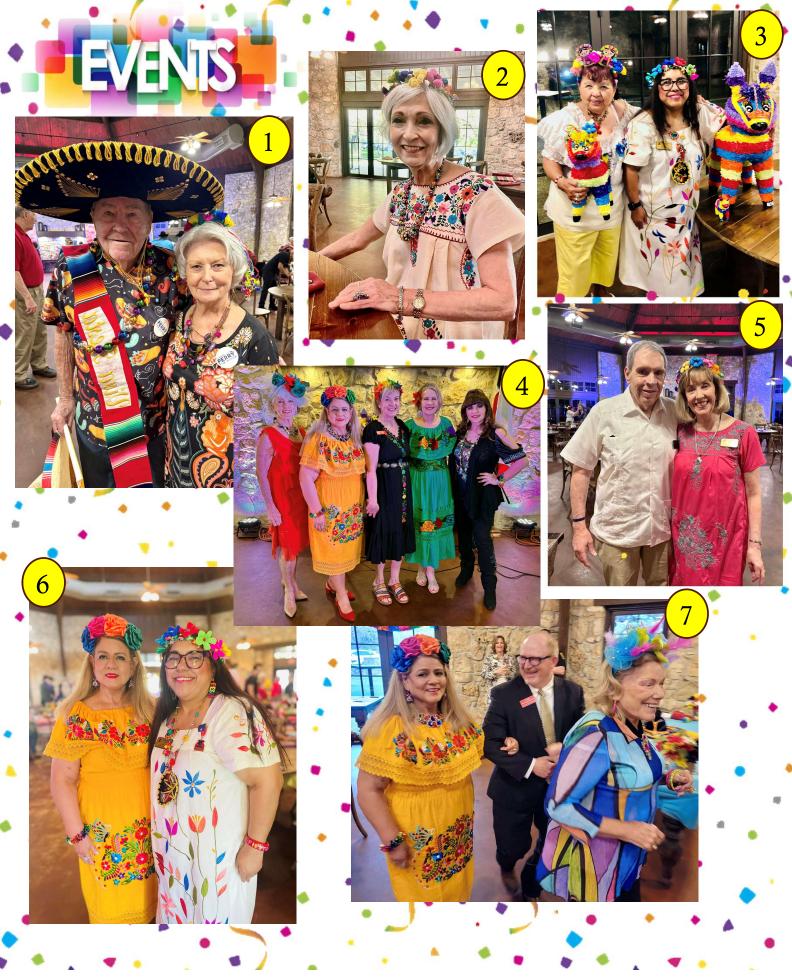

Photos: 1: Neil & Loretta Smith; 2) Kathleen Zurlo; 3: Becky & Yvonne Perez; 4) Christine Nichol, Sylvia Gartner, Jan Hunt, Carolyn Besselman & Patsy Torres; 5: Stephen & Cynthia Smith; 6: Sylvia Gartner & Yvonne Perez; 7: Sylvia Gartner, Judge Kevin Yeary & Verna Quaranto