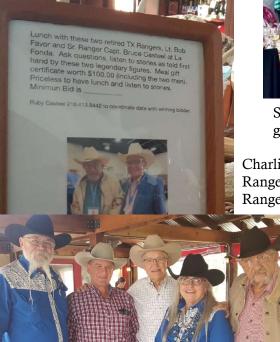

| VENUE CODE                 |  |





Congressman Chip Roy, Dawn Baamonde and Bexar County GOP Chairman Jeff McManus at Red Line Conservative's Republican Roundtable.





SARW Christmas Luncheon & Installation of Officers by guest speaker, Trey Ware.

Charlie and Sandy Bush at Texas Rangers Luncheon. Sr. Ranger Capt. Bruce Casteel, Ranger Lt. Bob Favor and Ranger Tommy Ratliff.



Sylvia Gartner, Marty Carpenter and Christine Nichol visited a local school and donated 96 dictionaries to 3<sup>rd</sup> graders at Westwood Terrace Elementary. These "Student Dictionaries" provided much more than just definitions, but also included brief write-ups about each state, maps of the US and world maps.

# GM PHOTOS



# HOW MEDICARE BENEFITS ARE CHANGING FOR 2023



Changes for 2023 include premium & deductible increases for Part A, lower rates for Part B, and better Part D coverage due to the Inflation Reduction Act.

#### **KEY TAKEAWAYS:**

- The Standard Part B